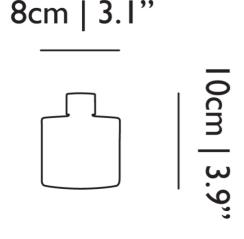

### Room Fragrance Divine Dreams / Room spray Divine Dreams 200ml

**Dimensions** 

Product

width  $8 cm \mid 3.1"$  Height  $10 cm \mid 3.9"$  Depth  $8 cm \mid 3.1"$  Diameter  $8 cm \mid 3.1"$  Weight netto  $0.5 kg \mid 1.1 lbs$ 