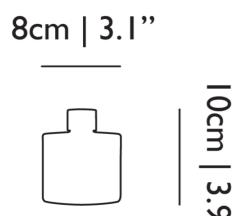

### Room Fragrance Divine Dreams / Reed diffuser Divine Dreams 200ml

**Dimensions** 

Product

width  $8cm \mid 3.1"$ Height  $10cm \mid 3.9"$ Depth  $8cm \mid 3.1"$ Diameter  $8cm \mid 3.1"$ Weight Netto  $0.5kg \mid 1.1lbs$  Packaging