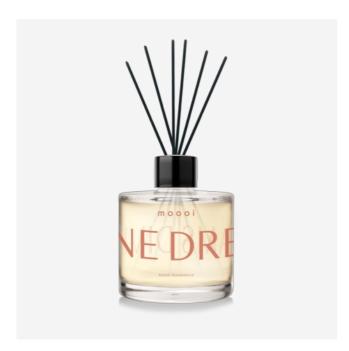

## Room Fragrance Divine Dreams

MOOOI

Like dozing away during the lazy hours basking in the afternoon sun. Divine Dreams Room Fragrance is a warm and romantic fragrance that feels like a sweet dream you never want to end. Discover a room fragrance with warm and citrusy notes, classic with a modern twist. Divine Dreams Room Fragrance comes as a room spray and reed diffuser made from natural ingredients.

## Detailing

Divine Dreams is an enchanting fragrance that reminds you of the warmth of a sunny afternoon, dreaming the day away.